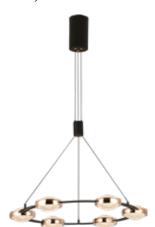

Catalog #: V3366-98

6-Light LED Chandelier

Type: Project:

Prepared By:

Because Lighting Speaks Volumes

## Specifications

| Type of Lighting       | Indoor            |
|------------------------|-------------------|
| Product Type           | Chandelier        |
| Height (in.)           | 2 1/4             |
| Width (in.)            | 25 3/4            |
| Finish                 | Black and Gold    |
| Main Material          | Steel             |
| Cord Length (ft.)      | 10                |
| Cord Color             | Black             |
| Installation Location  | Dry Location      |
| Light #                | 6                 |
| Watts per Light (W)    | 8                 |
| Total Wattage (W)      | 48                |
| Light Source Included? | Yes               |
| CRI                    | 80                |
| Color Temperature (K)  | 3000              |
| Total Lumens           | 2000              |
| Dimmable?              | Yes               |
| Voltage (Volts)        | 120               |
| Safety Ratings         | ETL               |
| Assembly               | Assembly Required |